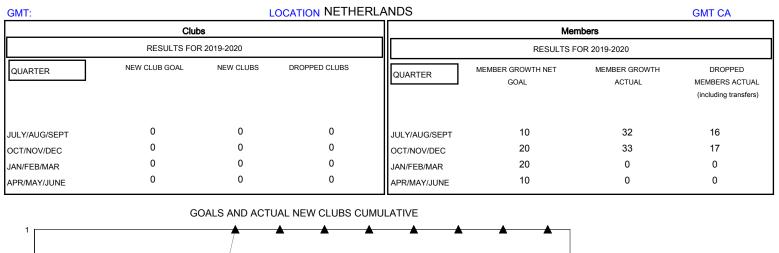

## MONTHLY MEMBERSHIP PROGRESS REPORT

## District 110CW

Results as of: 10/31/2019





|                 |    |                                              | MALE<br>FEMALE    | 1,613 (88.43%)<br>211 (11.57%)     |   |
|-----------------|----|----------------------------------------------|-------------------|------------------------------------|---|
| DROPPED MEMBERS |    |                                              |                   |                                    |   |
| DECEASED        | 3  | CLICK HERE FOR CUMULATIVE<br>MEMBERSHIP DATA | TOTAL FAMILY UNIT | TOTAL FAMILY UNIT MEMBERS          |   |
| CLUB CANCELLED  | 0  |                                              |                   |                                    | 0 |
| OTHER           | 30 |                                              |                   | FAMILY MEMBERS PAYING HALF<br>DUES |