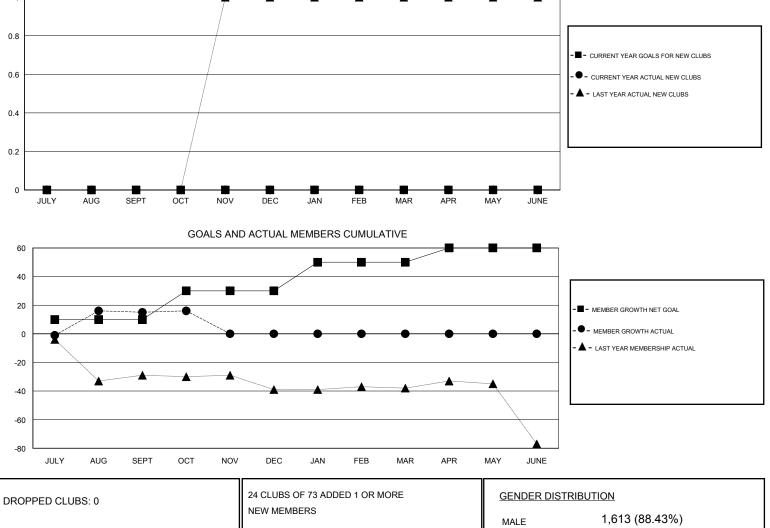

## District 110CW

Results as of: 10/31/2019

|                 |    |                                              | MALE<br>FEMALE    | 1,613 (88.43%)<br>211 (11.57%)     |   |
|-----------------|----|----------------------------------------------|-------------------|------------------------------------|---|
| DROPPED MEMBERS |    |                                              |                   |                                    |   |
| DECEASED        | 3  | CLICK HERE FOR CUMULATIVE<br>MEMBERSHIP DATA | TOTAL FAMILY UNIT | TOTAL FAMILY UNIT MEMBERS          |   |
| CLUB CANCELLED  | 0  |                                              |                   |                                    | 0 |
| OTHER           | 30 |                                              |                   | FAMILY MEMBERS PAYING HALF<br>DUES |   |
| TOTAL           | 33 |                                              | 5020              |                                    |   |
|                 |    |                                              |                   |                                    |   |